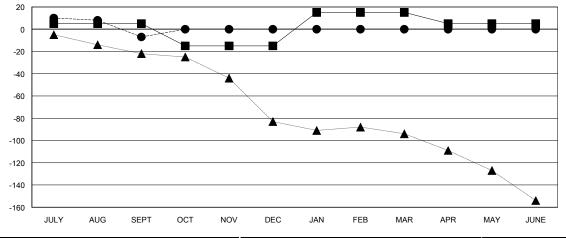

## GOALS AND ACTUAL MEMBERS CUMULATIVE

| - CURRENT YEAR GOALS FOR NEW |  |
|------------------------------|--|
| MEMBERS                      |  |

- CURRENT YEAR ACTUAL MEMBERS

- ▲ - LAST YEAR ACTUAL MEMBERS